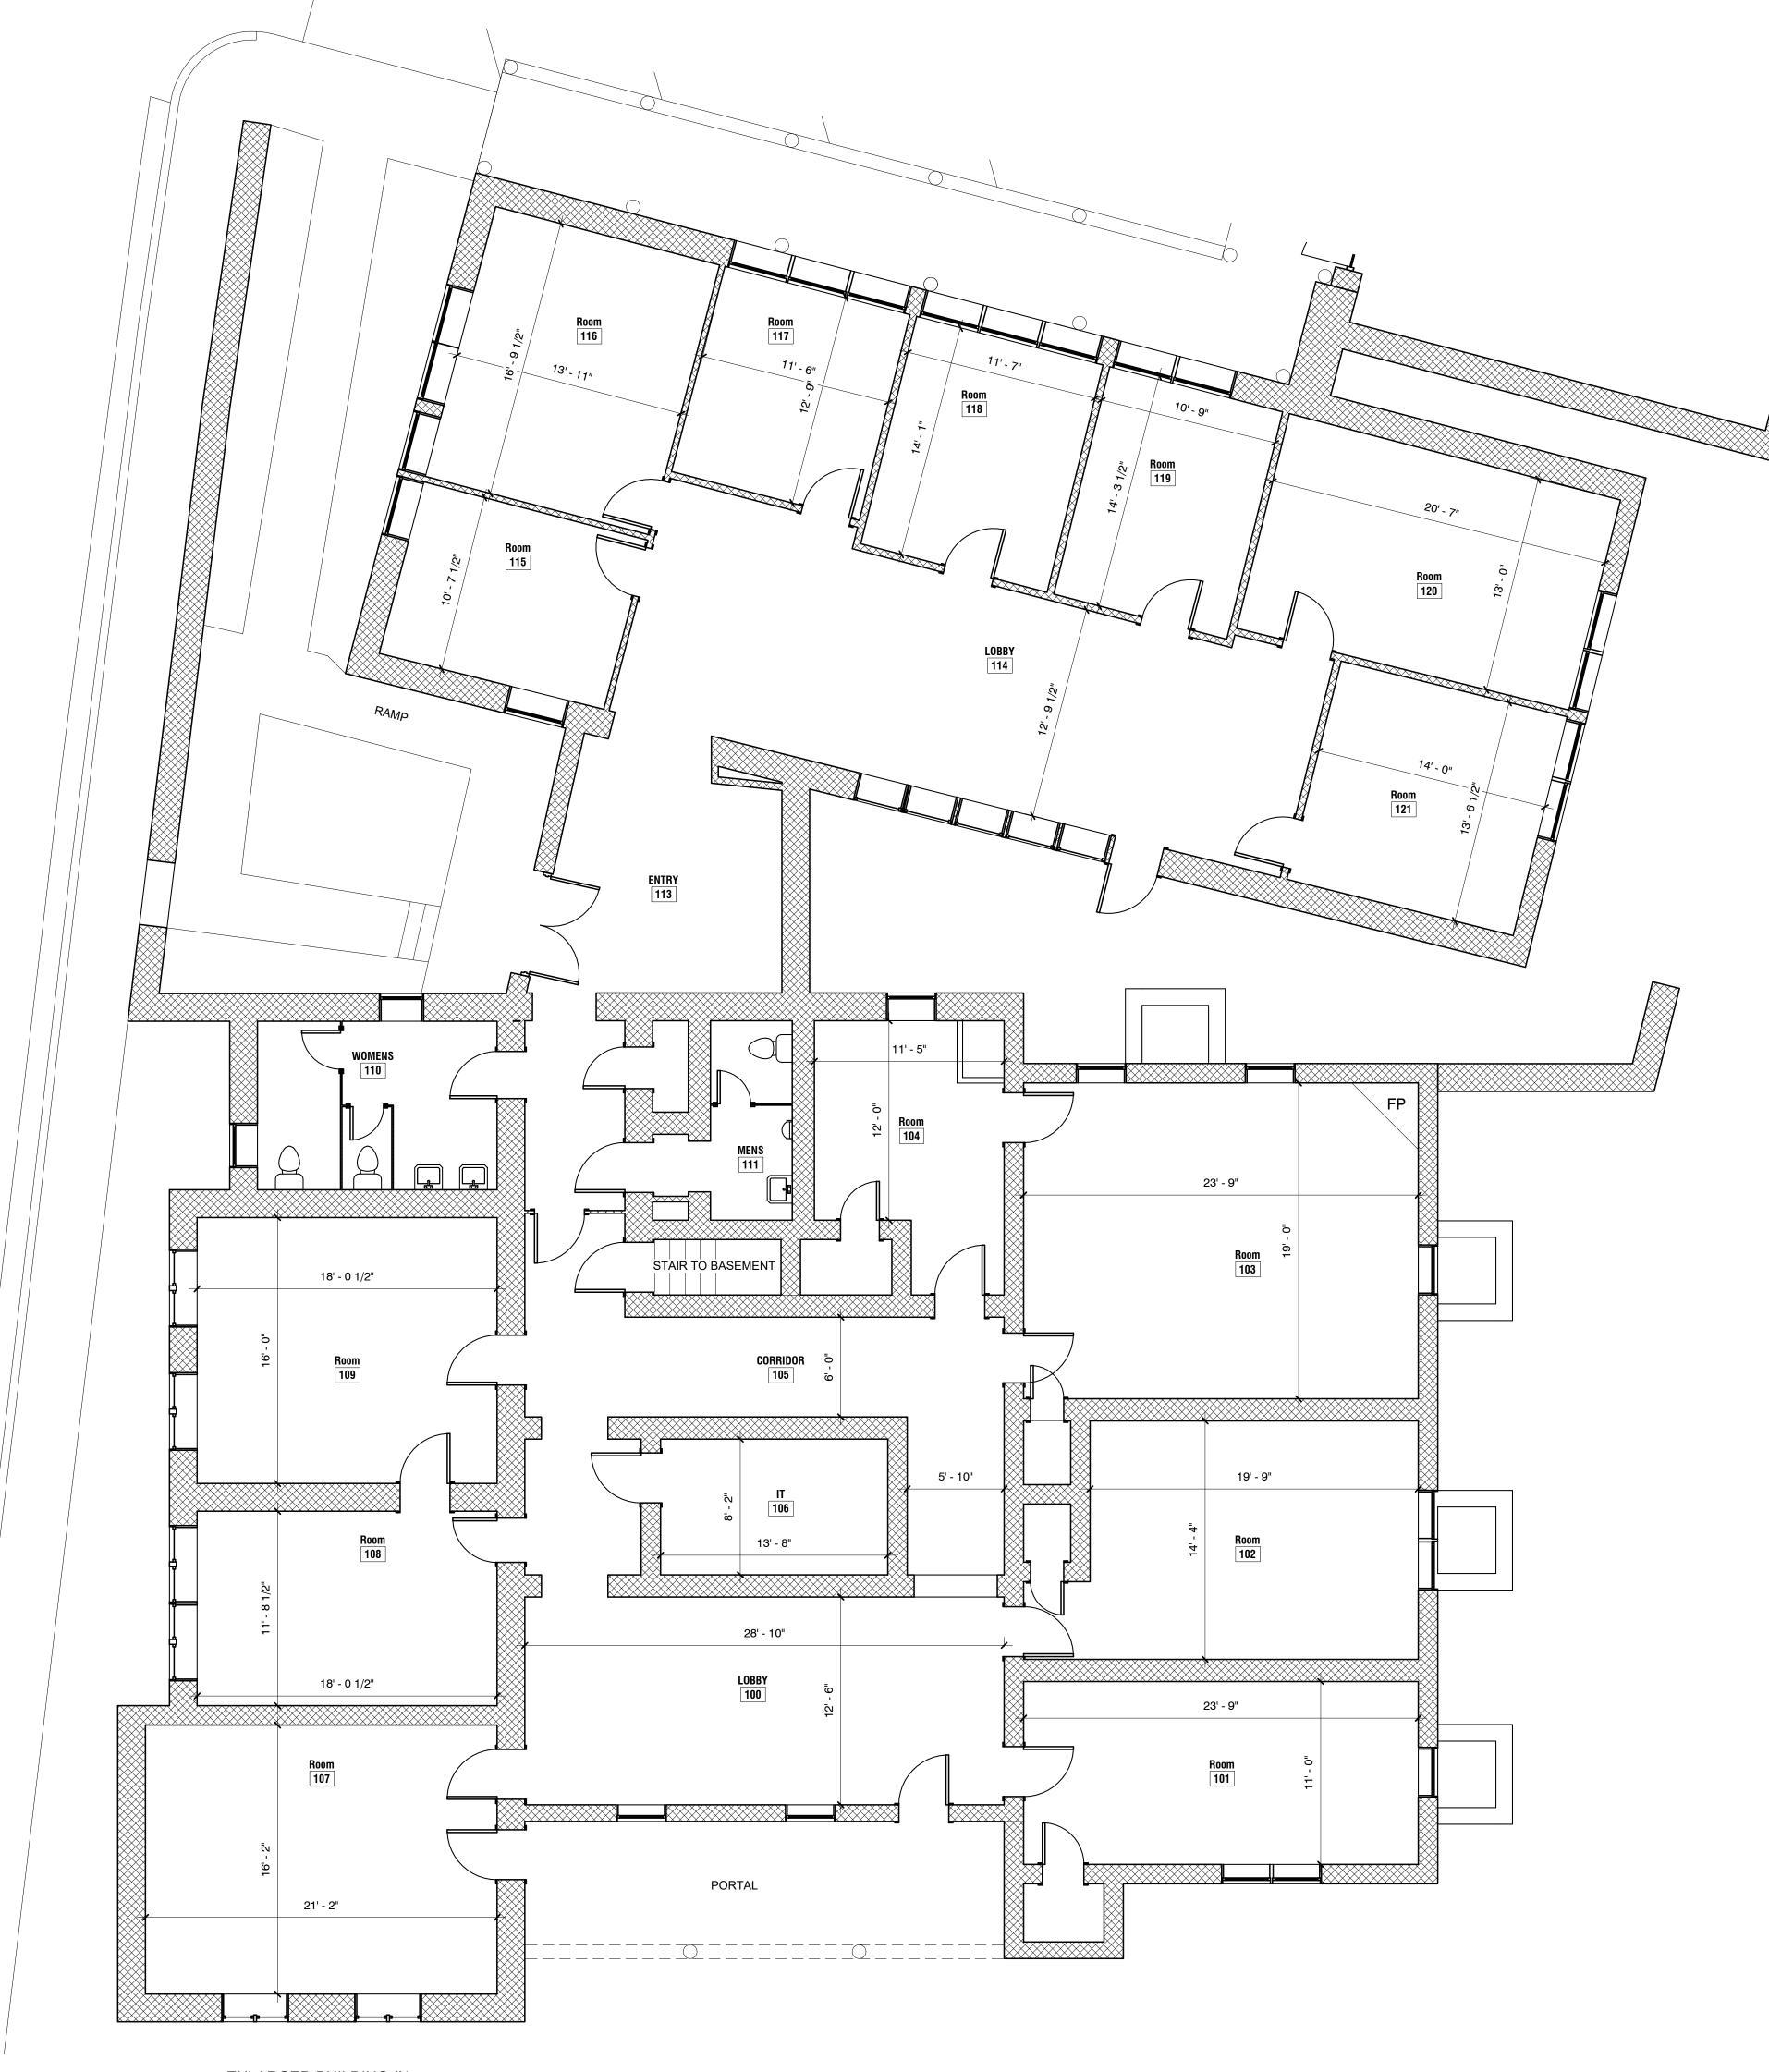

1 ENLARGED BUILDING #1 3/16" = 1'-0"

1) ENLARGED BUILDING #2 1/8" = 1'-0"

| 20<br>ISSUE DA<br>ISSUED F<br>SC<br>REVISION<br>NO DATE<br>DRAFTE<br>APPROV<br>SCAL<br>FLO<br>- EN<br>BUIL                                                                                                                                                                                                                                                                                                                                                                                                                                                                                                                                                                                                                                                                                                                                                                                                                                                                                                                                                                                                                                                                                                                                                                                                                                                                                                                                                                                                                                                                                                                                                                                                                                                                                                                                                                                                                                                                                                                                                                                                                                                                                                                                                                                                                                                                                                                                                                                                                                                                                                                                                                                                                                                                                                                                                                                                                        | TOT-CAMINO REAL HALL                               | GO         | LIVING DESIGNS GROUP             |
|-----------------------------------------------------------------------------------------------------------------------------------------------------------------------------------------------------------------------------------------------------------------------------------------------------------------------------------------------------------------------------------------------------------------------------------------------------------------------------------------------------------------------------------------------------------------------------------------------------------------------------------------------------------------------------------------------------------------------------------------------------------------------------------------------------------------------------------------------------------------------------------------------------------------------------------------------------------------------------------------------------------------------------------------------------------------------------------------------------------------------------------------------------------------------------------------------------------------------------------------------------------------------------------------------------------------------------------------------------------------------------------------------------------------------------------------------------------------------------------------------------------------------------------------------------------------------------------------------------------------------------------------------------------------------------------------------------------------------------------------------------------------------------------------------------------------------------------------------------------------------------------------------------------------------------------------------------------------------------------------------------------------------------------------------------------------------------------------------------------------------------------------------------------------------------------------------------------------------------------------------------------------------------------------------------------------------------------------------------------------------------------------------------------------------------------------------------------------------------------------------------------------------------------------------------------------------------------------------------------------------------------------------------------------------------------------------------------------------------------------------------------------------------------------------------------------------------------------------------------------------------------------------------------------------------------|----------------------------------------------------|------------|----------------------------------|
| D23-120<br>ATE:<br>4.24.23<br>FOR:<br>CHEMA<br>IS:<br>E DESC<br>D BY:<br>(ED B | TOWN OF TAOS                                       | NOT FO     |                                  |
| TIC<br>RIPTIC<br>Auth<br>Check<br>8" = 1'<br>PLA<br>GEI<br>G #0                                                                                                                                                                                                                                                                                                                                                                                                                                                                                                                                                                                                                                                                                                                                                                                                                                                                                                                                                                                                                                                                                                                                                                                                                                                                                                                                                                                                                                                                                                                                                                                                                                                                                                                                                                                                                                                                                                                                                                                                                                                                                                                                                                                                                                                                                                                                                                                                                                                                                                                                                                                                                                                                                                                                                                                                                                                                   | CAMINO REAL HALL- 115 CIVIC CENTER DRIVE, TAOS, NM | R<br>ETIOK | 122A Dona Luz<br>Taos, NM 87571  |
| nor<br>ker<br>-0"<br><b>N</b><br><b>D</b><br><b>)2</b>                                                                                                                                                                                                                                                                                                                                                                                                                                                                                                                                                                                                                                                                                                                                                                                                                                                                                                                                                                                                                                                                                                                                                                                                                                                                                                                                                                                                                                                                                                                                                                                                                                                                                                                                                                                                                                                                                                                                                                                                                                                                                                                                                                                                                                                                                                                                                                                                                                                                                                                                                                                                                                                                                                                                                                                                                                                                            | 87571                                              | 9          | t: 575.751.9481 www.ldg-arch.com |