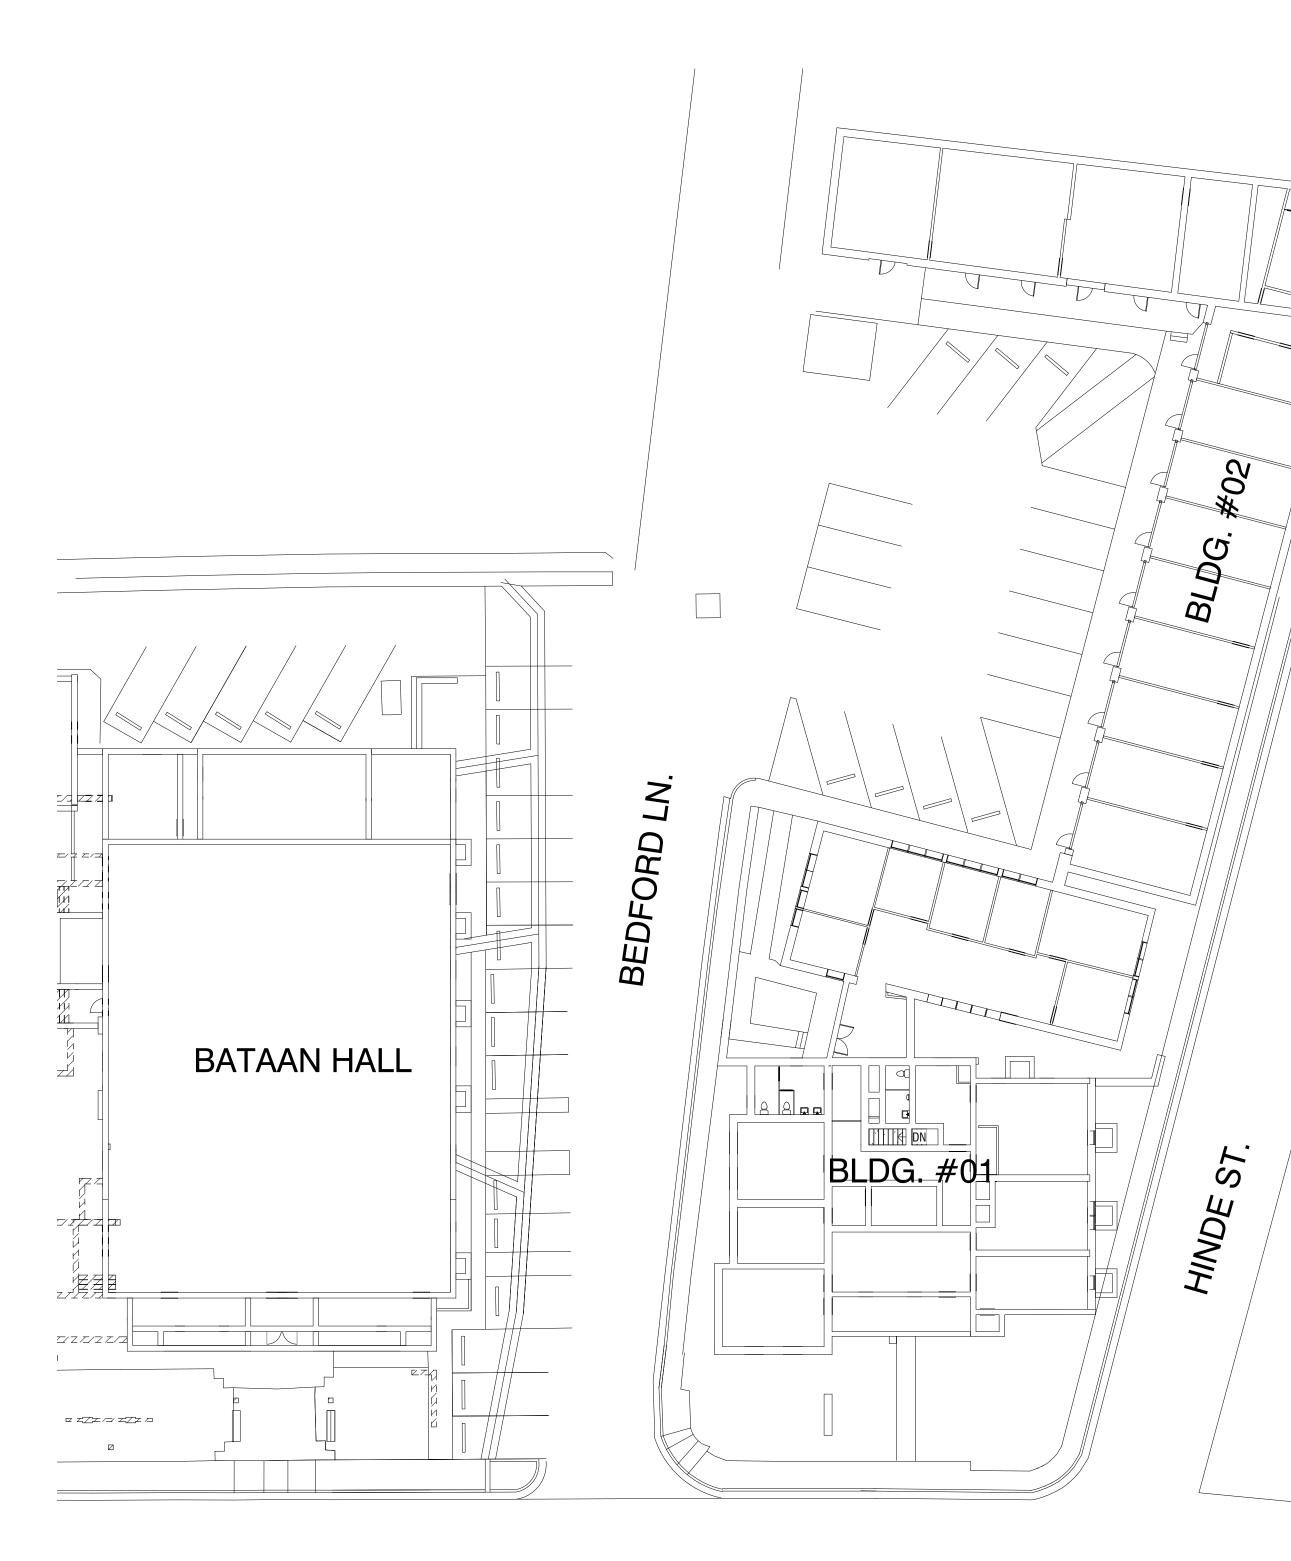

ARCHITECTS

1 ARCHITECTURAL SITE PLAN 1/16" = 1'-0"

## CIVIC PLAZA DRIVE

| ISSUE DA<br>ISSUED F<br>SC<br>REVISION<br>NO DATE<br>DRAFTE<br>APPROV<br>SCAL                                              | TOT-CAMINO REAL HALL                                        | GQ<br>GQ | LIVING DESIGNS GROUP                                                  |
|----------------------------------------------------------------------------------------------------------------------------|-------------------------------------------------------------|----------|-----------------------------------------------------------------------|
| D23-120<br>ATE:<br>4.24.23<br>FOR:<br>CHEMA<br>IS:<br>E DESC<br>D BY:<br>/ED BY:<br>/ED BY:<br>/ET DESC<br>D BY:<br>/ET PL | TOWN OF TAOS                                                | NOT FO   |                                                                       |
| TIC<br>CRIPTION<br>RG<br>LDG<br>6" = 1'-0"<br>NG                                                                           | CAMINO REAL HALL- 115 CIVIC CENTER DRIVE, TAOS, NM<br>87571 | ETTON    | 122A Dona Luz<br>Taos, NM 87571<br>t: 575.751.9481   www.ldg-arch.com |