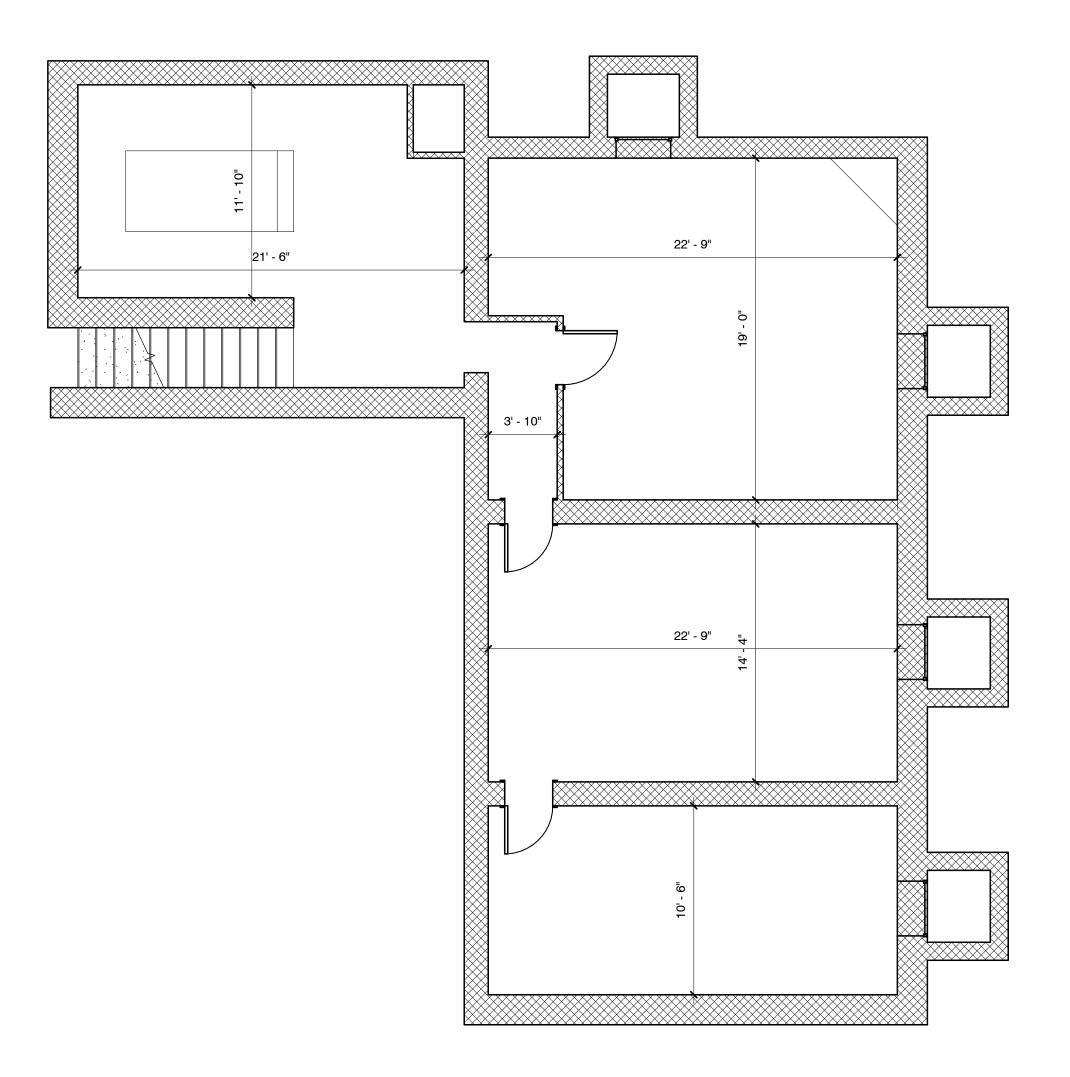

#### SHEET INDEX

**GENERAL:** G-100 COVER SHEET

AS-100 EXISTING SITE PLAN ARCHITECTURAL: A-100 OVERALL FLOOR PLAN A-101 ENLARGED BUILDING #01 PLAN A-102 ENLARGED BUILDING #02 PLAN

A-102 ENLARGED BUILDING #02 PLAN A-103 BASEMENT PLAN

1 BASEMENT 3/16" = 1'-0"

1

|                                    | ISSUE DA                        | LOT. VC                                            | j<br>OS    | LIVING DESIGNS GROUP               |
|------------------------------------|---------------------------------|----------------------------------------------------|------------|------------------------------------|
| ED BY:                             | 1.24.23<br>FOR:<br>CHEMA<br>IS: | TOWN OF TAOS                                       | NOT FO     |                                    |
| RG-J<br>LI<br>6" = 1<br><b>ENT</b> | TIC                             | CAMINO REAL HALL- 115 CIVIC CENTER DRIVE, TAOS, NM | R<br>STIOR | 122A Dona Luz<br>Taos, NM 87571    |
| DG<br>'-0"<br>•                    | DN                              | 87571                                              |            | t: 575.751.9481   www.ldg-arch.com |