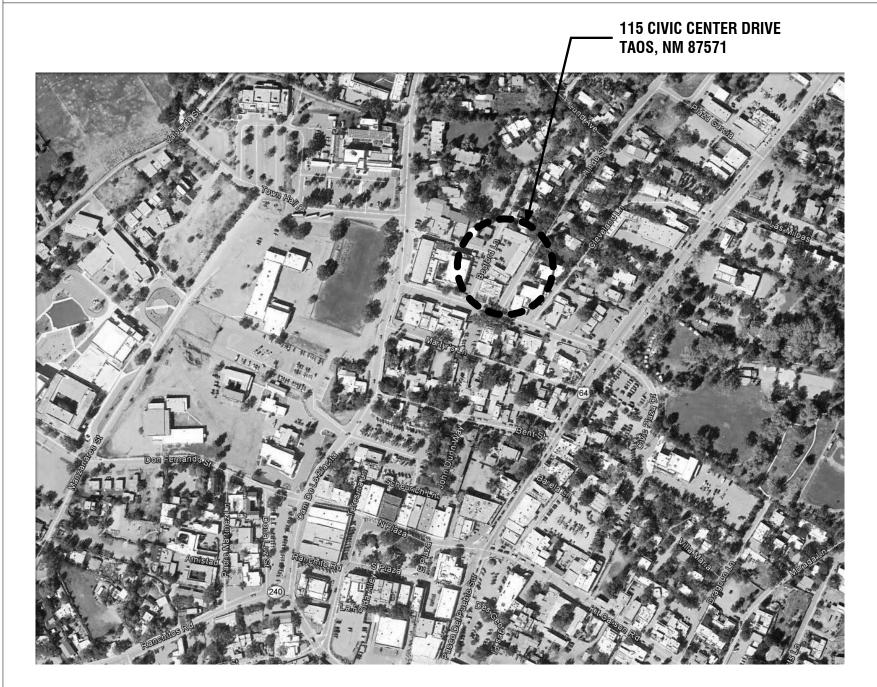

### VICINITY MAP

EGRESS & OCCUPANCY DIAGRAM

## **PROJECT TEAM**

OWNER: TOWN OF TAOS 115 CIVIC PLAZA DRIVE TAOS, NM 87571 ARCHITECT: LIVING DESIGNS GROUP ARCHITECTS 122A DOÑA LUZ ST. TAOS, NM 87571 CONTACT: DOUGLAS PATTERSON, AIA T: 575.751.9481